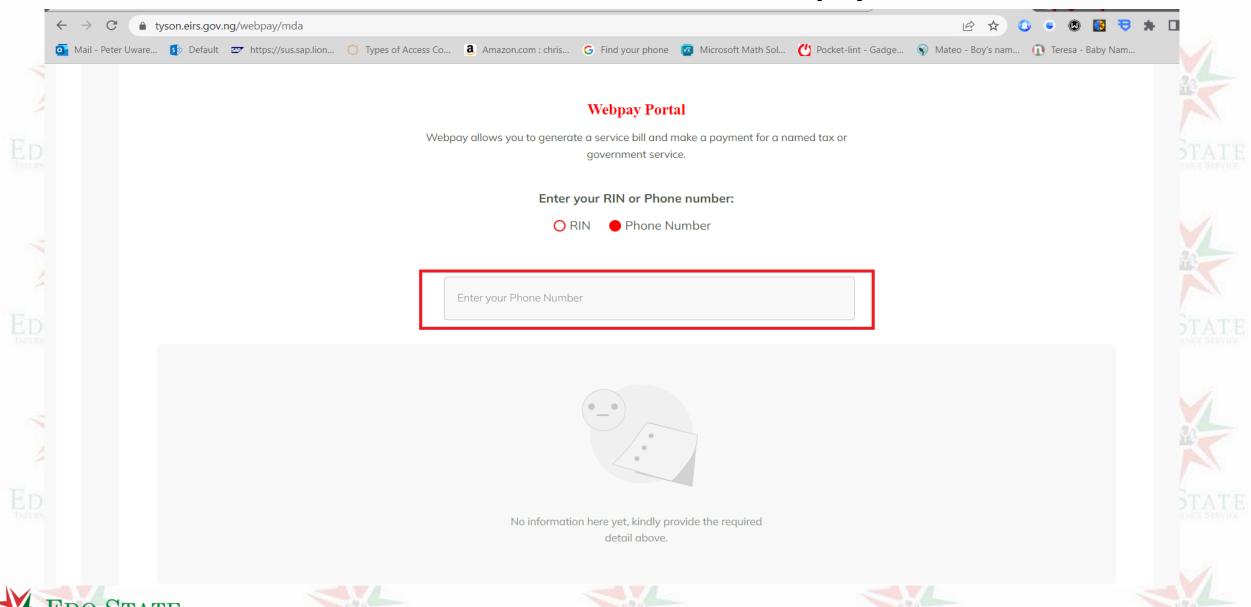

# STEPS TO GENERATE AND PAY FOR MDAs SERVICE BILLS







LOGON to <a href="https://eirs.gov.ng">https://eirs.gov.ng</a>

























#### DO STATE EDO STAT

#### Click on "E-SERVICES"







### Pay your tax and Lets grow together!!!

Your Taxes will make Edo State function effectively and exercise its duties properly to its citizens.

Together let's make Edo great again....

Online Payment

E-Registration





#### Click on pay button on "E-PAYMENT"



#### Click "Proceed" on "Pay for MDA Services and Taxes"





#### Edo State

#### **Enter RIN or Phone Number for Taxpayer details**







## When Tax payer details displays, click on "Search for items to pay", and search for items





#### Select the "assessments items" to add to bill and click "Add Items"



#### Click on "Generate Bill Reference"



MACTDA - Form Fee - Night Clubs

**Generate Bill Reference** 









10000



#### After Bill is displayed, click on "Pay Now" to generate payment options





#### Select desired payment options and pay