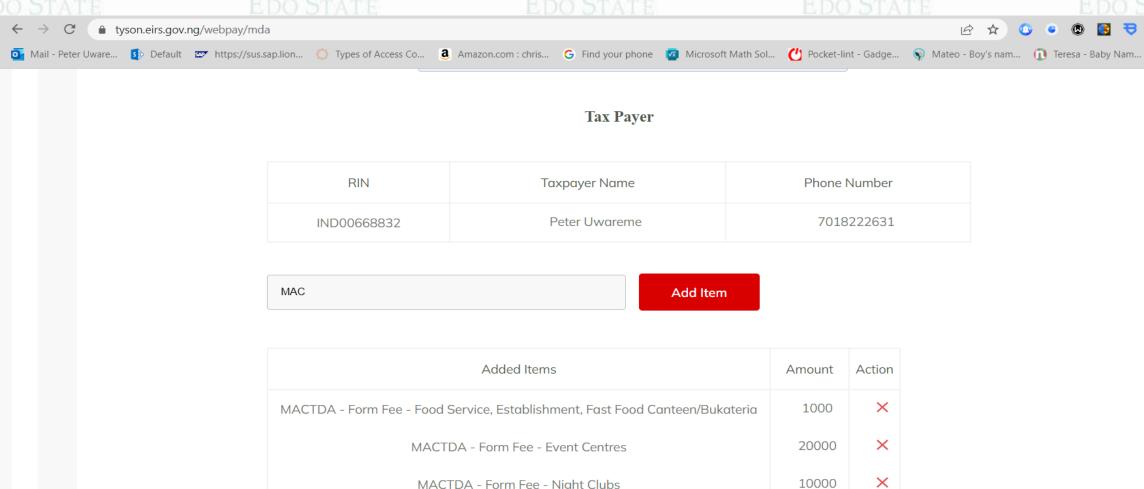

#### **Enter RIN or Phone Number for Taxpayer details**

## When Tax payer details displays, click on "Search for items to pay", and search for items

#### Select the "assessments items" to add to bill and click "Add Items"