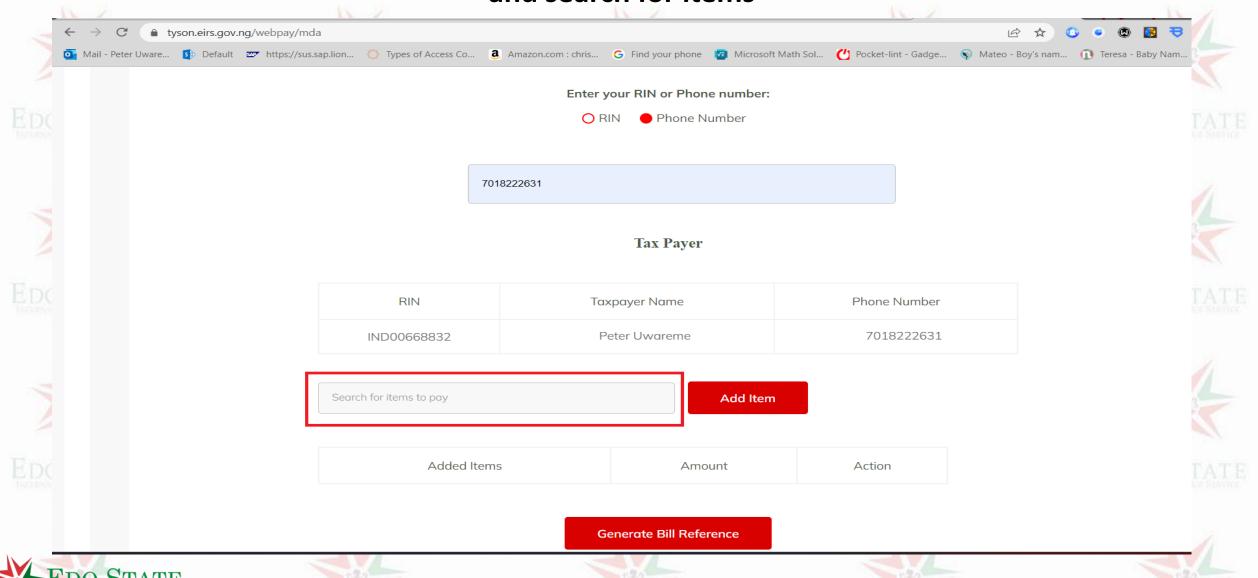

## When Tax payer details displays, click on "Search for items to pay", and search for items