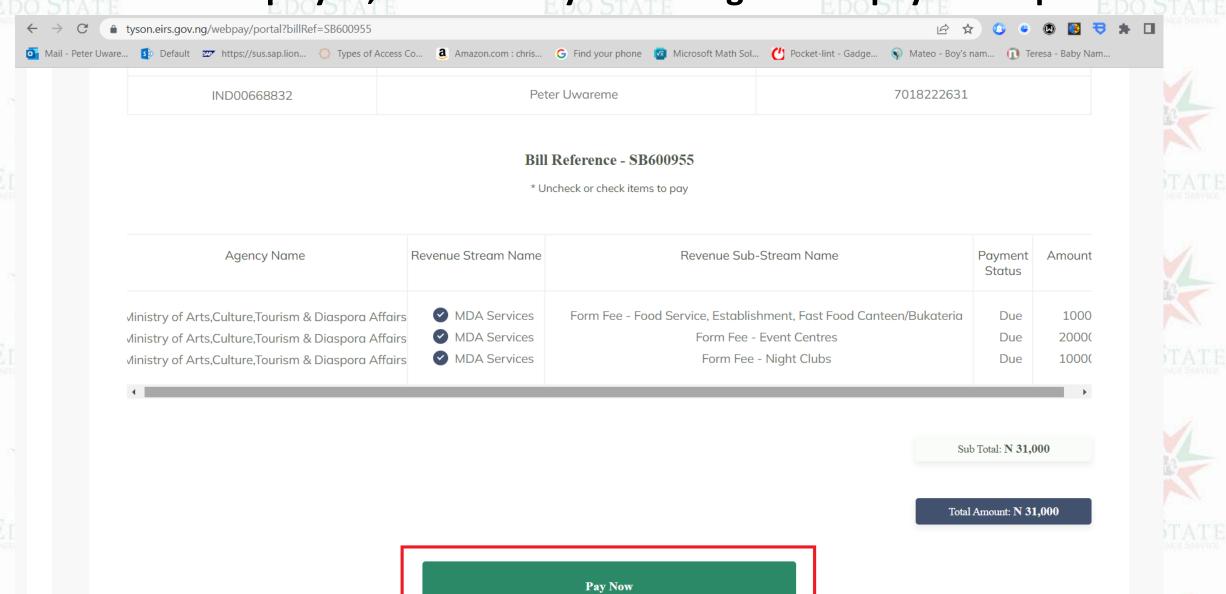

#### Click on "Generate Bill Reference"

MACTDA - Form Fee - Night Clubs

**Generate Bill Reference** 

10000

#### After Bill is displayed, click on "Pay Now" to generate payment options