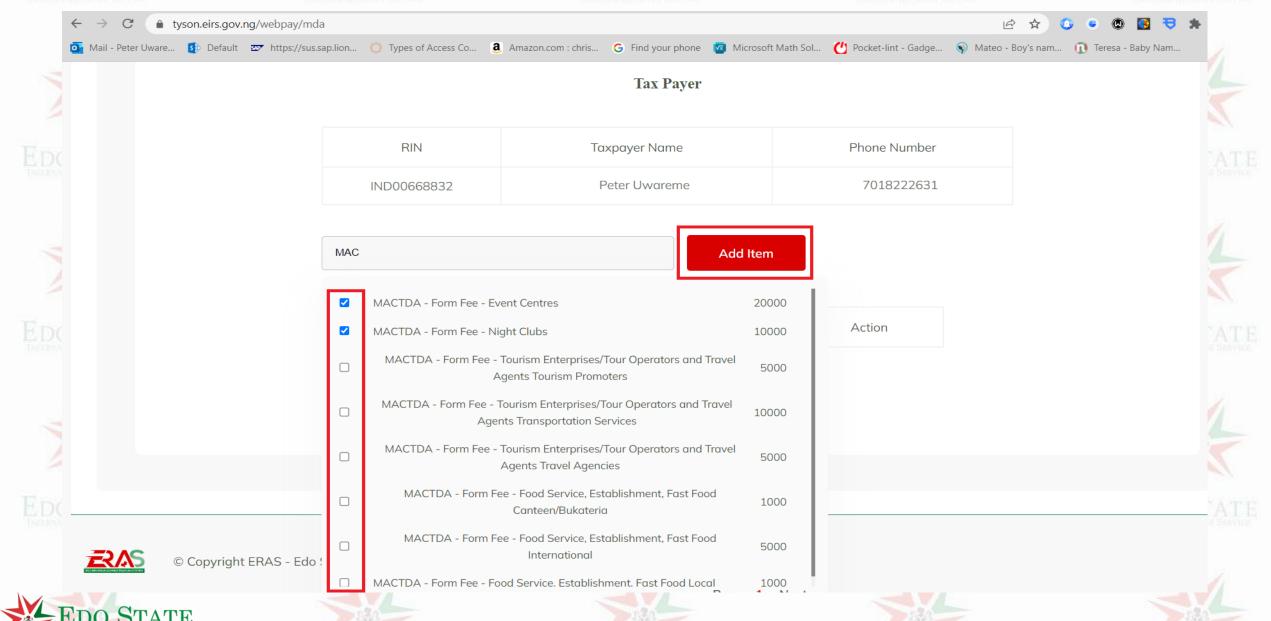

# STEPS TO GENERATE AND PAY FOR MDAs SERVICE BILLS







LOGON to <a href="https://eirs.gov.ng">https://eirs.gov.ng</a>

























#### DO STATE EDO STAT

#### Click on "E-SERVICES"







### Pay your tax and Lets grow together!!!

Your Taxes will make Edo State function effectively and exercise its duties properly to its citizens.

Together let's make Edo great again....

Online Payment

E-Registration





#### Click on pay button on "E-PAYMENT"



#### Click "Proceed" on "Pay for MDA Services and Taxes"





#### Edo State

#### **Enter RIN or Phone Number for Taxpayer details**







## When Tax payer details displays, click on "Search for items to pay", and search for items





#### Select the "assessments items" to add to bill and click "Add Items"



#### Click on "Generate Bill Reference"



MACTDA - Form Fee - Night Clubs

**Generate Bill Reference** 









10000



#### After Bill is displayed, click on "Pay Now" to generate payment options





#### Select desired payment options and pay