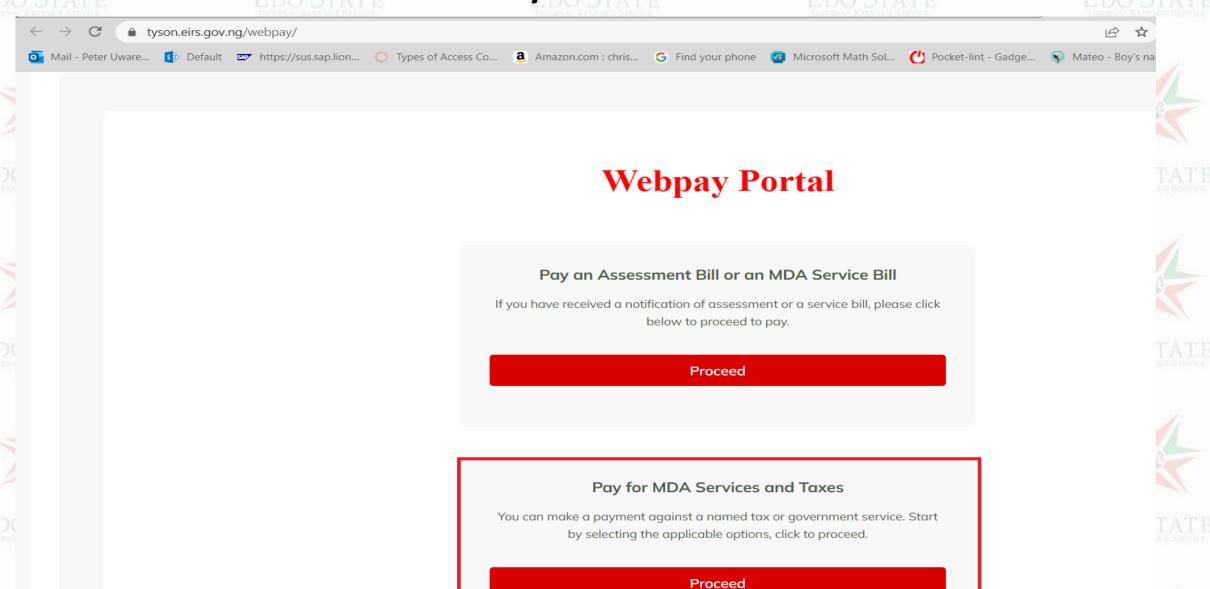

# STEPS TO GENERATE AND PAY FOR MDAs SERVICE BILLS







LOGON to <a href="https://eirs.gov.ng">https://eirs.gov.ng</a>

























#### DO STATE EDO STAT

#### Click on "E-SERVICES"







### Pay your tax and Lets grow together!!!

Your Taxes will make Edo State function effectively and exercise its duties properly to its citizens.

Together let's make Edo great again....

Online Payment

E-Registration





#### Click on pay button on "E-PAYMENT"



#### Click "Proceed" on "Pay for MDA Services and Taxes"





#### Edo State

#### **Enter RIN or Phone Number for Taxpayer details**







## When Tax payer details displays, click on "Search for items to pay", and search for items





#### Select the "assessments items" to add to bill and click "Add Items"



#### Click on "Generate Bill Reference"



MACTDA - Form Fee - Night Clubs

**Generate Bill Reference** 









10000



#### After Bill is displayed, click on "Pay Now" to generate payment options





#### Select desired payment options and pay