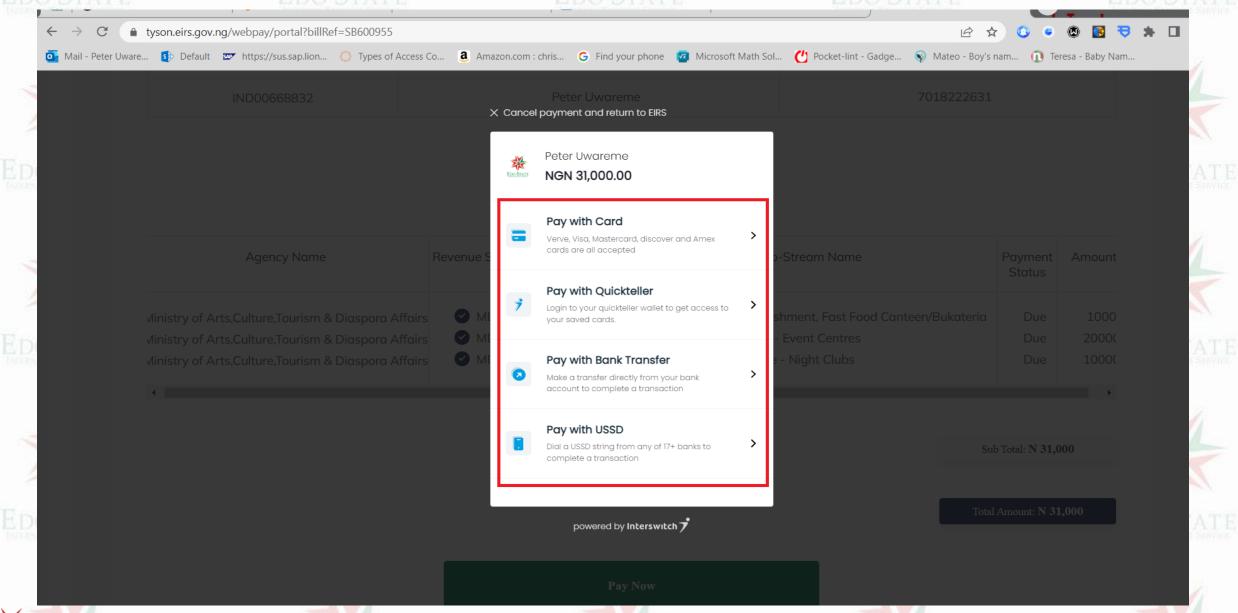

ogether!!!

Your Taxes will make Edo State function effectively and exercise its duties properly to its citizens.

Together let's make Edo great again....

Online Payment

E-Registration





#### Click on pay button on "E-PAYMENT"



#### Click "Proceed" on "Pay for MDA Services and Taxes"





#### Edo State

#### **Enter RIN or Phone Number for Taxpayer details**







## When Tax payer details displays, click on "Search for items to pay", and search for items





#### Select the "assessments items" to add to bill and click "Add Items"



#### Click on "Generate Bill Reference"



MACTDA - Form Fee - Night Clubs

**Generate Bill Reference** 









10000



#### After Bill is displayed, click on "Pay Now" to generate payment options





#### Select desired payment options and pay